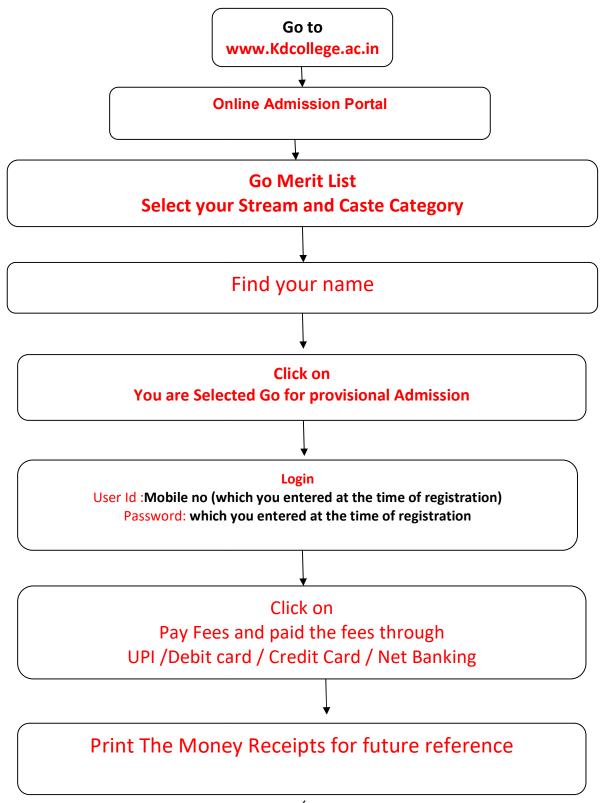

## Class to Class Transfer fees Rs. 100 {Example: Humanities to Bengali (H./H.&R.)} Procedure of Online Admission

Principal
Dr. Duial Chandra Das
K.D. COLLEGE OF COMMERCE
& GENERAL STUDIES